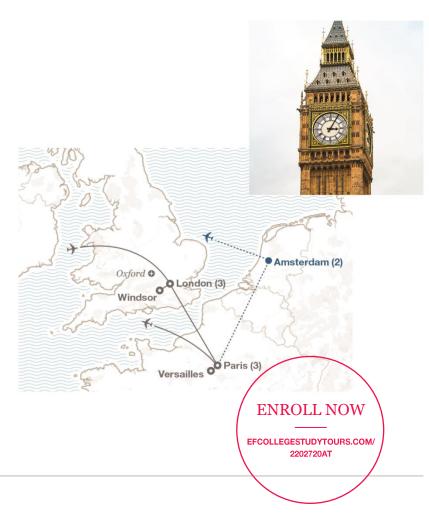

CITIES VISITED: LONDON, WINDSOR, PARIS, VERSAILLES, EXTENSION TO AMSTERDAM

PROGRAM NUMBER: 2202720AT

LENGTH:
10 DAY PROGRAM

MAR 05 MAR 14 MAR 15

Requested Requested Latest departure return

ENROLL ONLINE: EFCST.COM/2202720AT

#### Day 3: London | Windsor

- Take a guided tour of London
- See Big Ben
- See Piccadilly Circus
- Visit St. Paul's Cathedral
- Visit Windsor Castle

#### Day 6: Versailles | Paris

- Take a guided tour of Paris
- See the Arc de Triomphe
- See Eiffel Tower
- Take a guided tour of Versailles